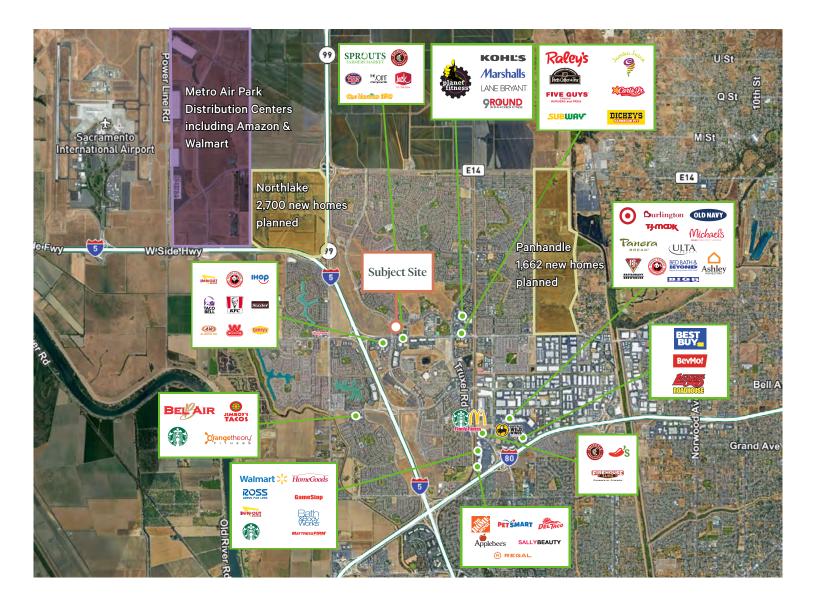

# Property Highlights

## **Grocery Anchored Center**

- ±130,000 SF Neighborhood Center
- Center has over 2 Million visits each year
- Easy access from both Interstate 80 and Interstate 5 freeways
- Upscale "Town Center" design

- Across from Lewis-developed Homecoming at Creekside Natomas, a 570-unit apartment community
- Part of Lewis-developed Creekside Natomas Master Planned Community